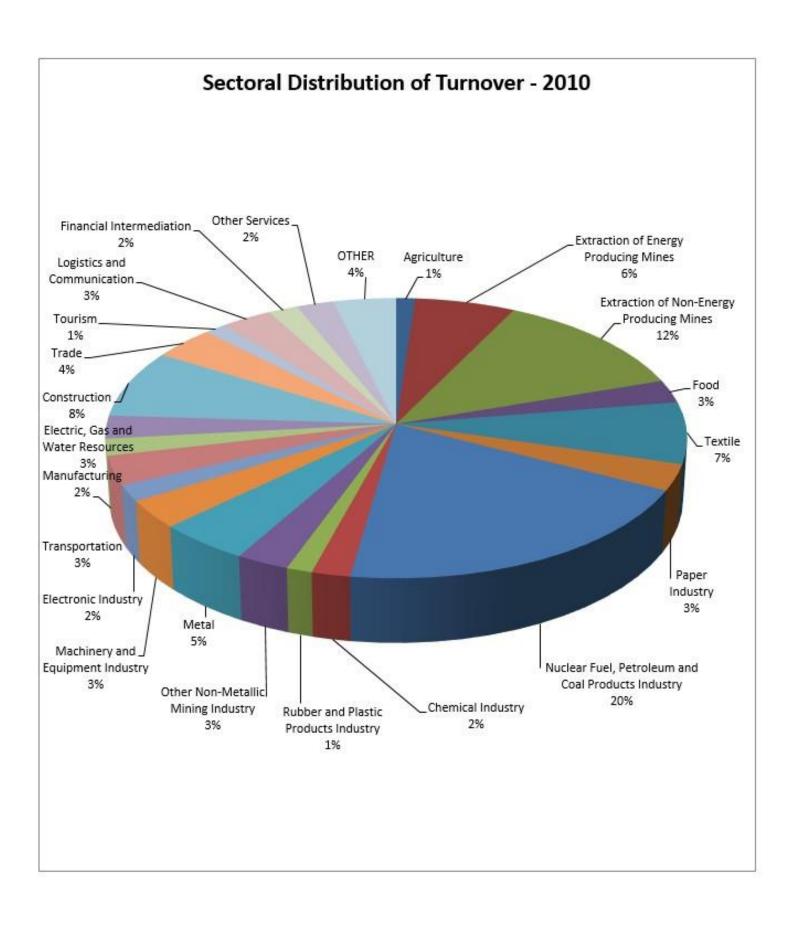

<sup>\*</sup>Source 31.12.2010 BRSA Data

#### **Penetration**

2010

GDP/Turnober : %7,1

(Calculated using estimated GDP)





#### Chart Data (Million USD);

|      | <u>Domestic</u> | International | <u>Total</u> |
|------|-----------------|---------------|--------------|
| 2002 | 3.216           | 1.260         | 4.476        |
| 2003 | 5.250           | 1.413         | 6.663        |
| 2004 | 8.640           | 2.093         | 10.733       |
| 2005 | 11.607          | 2.352         | 13.959       |
| 2006 | 16.216          | 3.485         | 19.701       |
| 2007 | 22.470          | 3.935         | 26.405       |
| 2008 | 24.447          | 4.230         | 28.677       |
| 2009 | 27.110          | 3.260         | 30.370       |
| 2010 | 46.919          | 4.675         | 51.594       |



# **Comparative Penetration Graph**



## **Taxes and Fees Paid by Member Companies**

|                 | <u>2007</u> | 2008        | <u> 2009</u> | Total       |
|-----------------|-------------|-------------|--------------|-------------|
| Corporate Tax   | 92.003.509  | 73.998.927  | 101.046.998  | 267.049.435 |
| Withholding Tax | 31.690.020  | 38.401.489  | 52.214.303   | 122.305.811 |
| BITT            | 65.207.039  | 79.669.734  | 69.691.392   | 214.568.165 |
| Fees            | 1.921.994   | 2.144.241   | 2.685.269    | 6.751.504   |
| Total           | 190.822.563 | 194.214.391 | 225.637.962  | 610.674.916 |