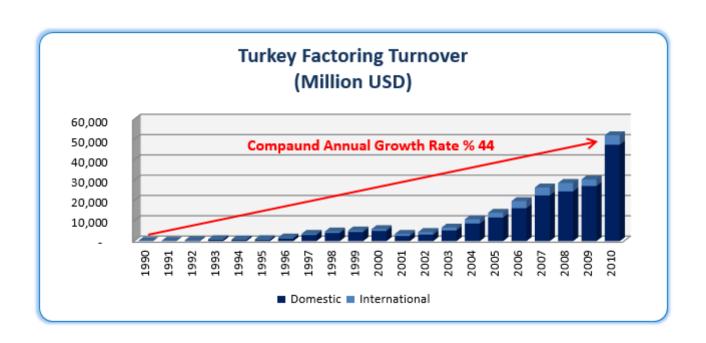

#### Chart Data (Million USD);

|      | <u>Domestic</u> | International | <u>Total</u> |
|------|-----------------|---------------|--------------|
| 2002 | 3.216           | 1.260         | 4.476        |
| 2003 | 5.250           | 1.413         | 6.663        |
| 2004 | 8.640           | 2.093         | 10.733       |
| 2005 | 11.607          | 2.352         | 13.959       |
| 2006 | 16.216          | 3.485         | 19.701       |
| 2007 | 22.470          | 3.935         | 26.405       |
| 2008 | 24.447          | 4.230         | 28.677       |
| 2009 | 27.110          | 3.260         | 30.370       |
| 2010 | 46.919          | 4.675         | 51.594       |