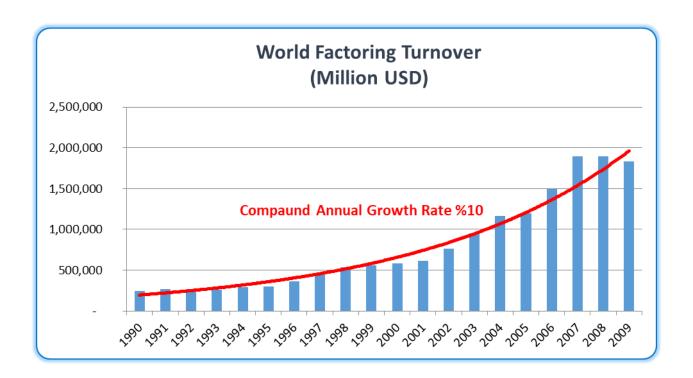

#### Chart Data (Million USD);

|      | <u>Domestic</u> | International | <u>Total</u> |
|------|-----------------|---------------|--------------|
| 2002 | 3.216           | 1.260         | 4.476        |
| 2003 | 5.250           | 1.413         | 6.663        |
| 2004 | 8.640           | 2.093         | 10.733       |
| 2005 | 11.607          | 2.352         | 13.959       |
| 2006 | 16.216          | 3.485         | 19.701       |
| 2007 | 22.470          | 3.935         | 26.405       |
| 2008 | 24.447          | 4.230         | 28.677       |
| 2009 | 27.110          | 3.260         | 30.370       |
| 2010 | 46.919          | 4.675         | 51.594       |