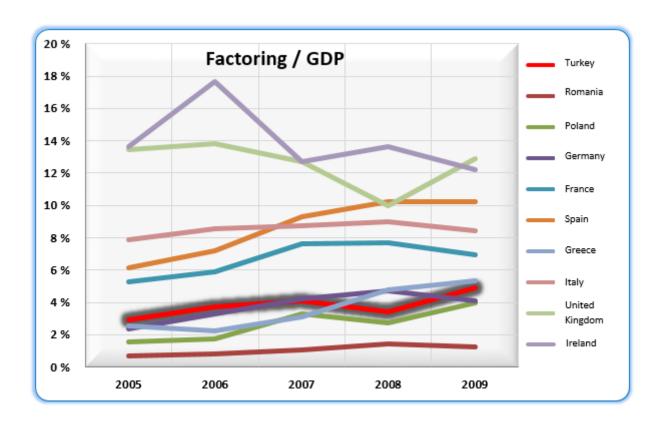

#### **Penetration**

2010

GDP/Turnober : %7,1

(Calculated using estimated GDP)

# **Comparative Penetration Graph**